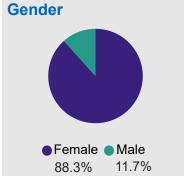

Registered nurse

Enrolled nurse

Average age (mean)

43.7 years

<sup>1.</sup> Excludes non-practising registrants and those on the pandemic sub-register, unless otherwise stated.