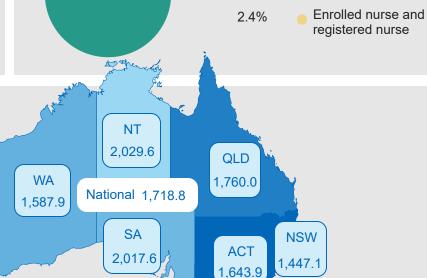

## Workforce at a glance

454,721 nurses in Australia<sup>1</sup>

15,265 nurses on the pandemic sub-register

469,986 nurses in total

54.6% of regulated health practitioner workforce

1,718.8 nurses per 100,000 head of population

VIC

1,785.9

TAS

**Divisions** 

**Nursing and** 

**Midwifery Board** 

82.2%

15.4%