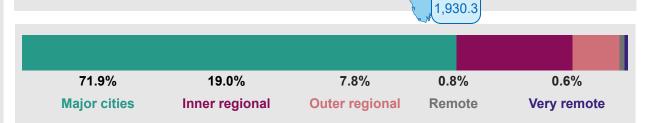

## Workforce at a glance

454,721 nurses in Australia<sup>1</sup>

15,265 nurses on the pandemic sub-register

469,986 nurses in total

54.6% of regulated health practitioner workforce

1,718.8 nurses per 100,000 head of population