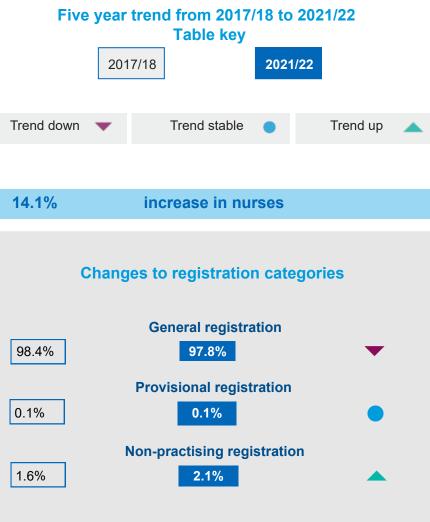

## **Nursing now**

A snapshot as at 30 June 2022

## Workforce at a glance

454,721 nurses in Australia<sup>1</sup>

15,265 nurses on the pandemic sub-register

469,986 nurses in total

54.6% of regulated health practitioner workforce

1,718.8 nurses per 100,000 head of population









VIC

1,785.9

TAS

**Divisions** 

**Nursing and** 

**Midwifery Board** 

82.2%

15.4%

Registered nurse

Enrolled nurse



Average age (mean)

43.7 years



<sup>1.</sup> Excludes non-practising registrants and those on the pandemic sub-register, unless otherwise stated.

## **Nursing now**

Five year trend from 2017/18 to 2021/22





## **Nursing now**

Five year trend from 2017/18 to 2021/22

| ACT  7,654  NSW  108,758  120,563  NT  4,542  5,141  +13.2 %  QLD  80,168  94,963  +18.5 %  SA  33,518  37,457  TAS  9,534  11,250  +18.0 % | Changes to workforce across states and territories <sup>1</sup> |         |           |  |
|---------------------------------------------------------------------------------------------------------------------------------------------|-----------------------------------------------------------------|---------|-----------|--|
| NSW  108,758  120,563  NT  4,542  5,141  +13.2 %  QLD  80,168  94,963  +18.5 %  SA  33,518  37,457  +11.8 %  TAS  9,534  11,250  +18.0 %    |                                                                 | ACT     |           |  |
| 108,758  NT  4,542  5,141  +13