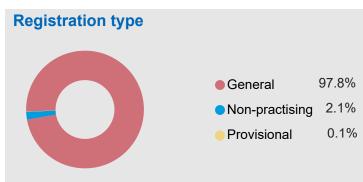

Registered nurse

Enrolled nurse

Average age (mean)

43.7 years

<sup>1.</sup> Excludes non-practising registrants and those on the pandemic sub-register, unless otherwise stated.