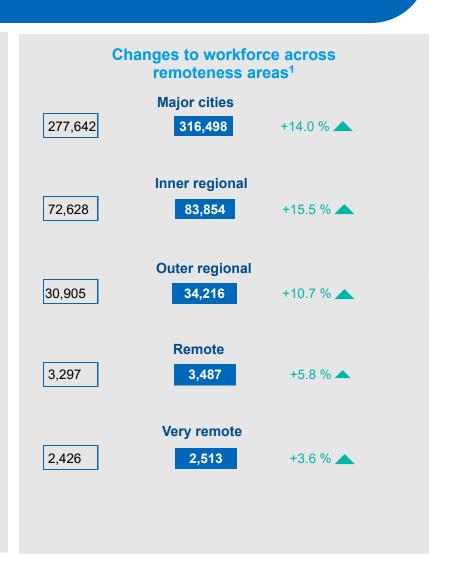

|                                                                 | VIC     |           |  |
| 105,690 +13.2 %                                                                                                                             | 105,690                                                         | 119,692 | +13.2 %   |  |
| WA                                                                                                                                          |                                                                 | WA      |           |  |
| 39,164 +14.4 %                                                                                                                              | 39,164                                                          | 44,787  | +14.4 %   |  |



<sup>1.</sup> Excludes practitioners who do not have an Australian Principal Place of Practice (PPP) recorded on the register - usually because they are residing overseas or have not provided a valid PPP.