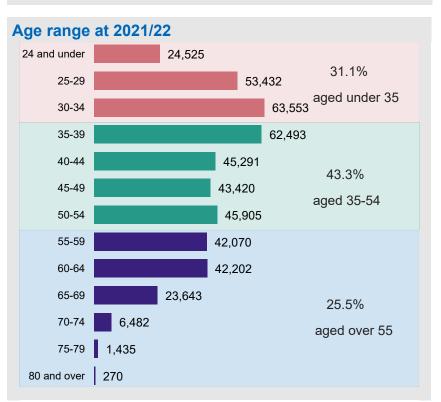

Registered nurse

Enrolled nurse

Average age (mean)

43.7 years

<sup>1.</sup> Excludes non-practising registrants and those on the pandemic sub-register, unless otherwise stated.