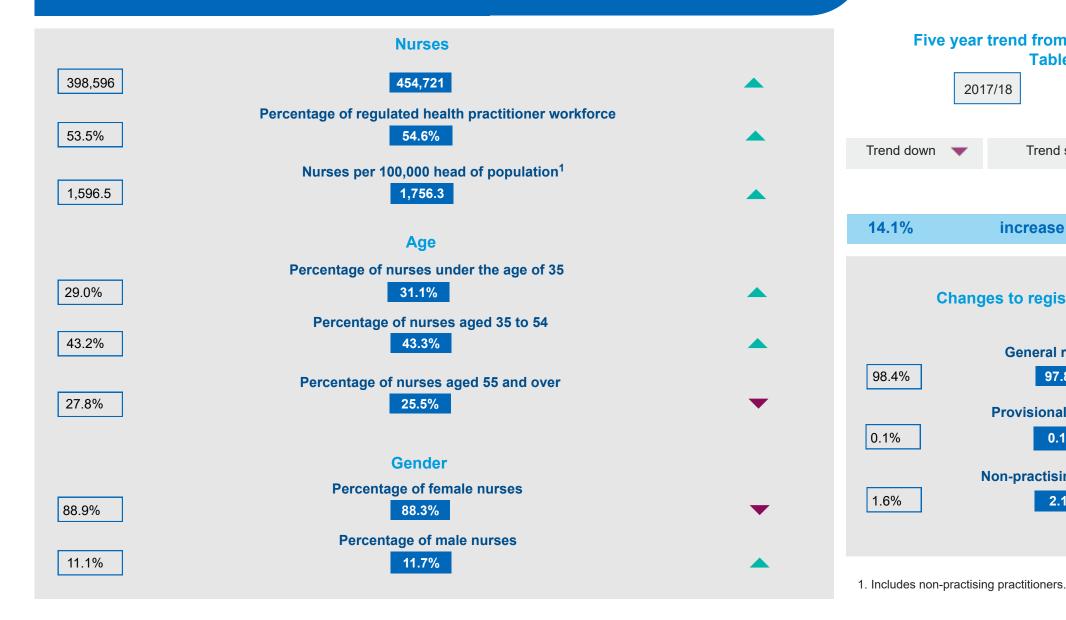

## Workforce at a glance

454,721 nurses in Australia<sup>1</sup>

15,265 nurses on the pandemic sub-register

469,986 nurses in total

54.6% of regulated health practitioner workforce

1,718.8 nurses per 100,000 head of population

Registered nurse

Enrolled nurse

Average age (mean)

43.7 years

<sup>1.</sup> Excludes non-practising registrants and those on the pandemic sub-register, unless otherwise stated.